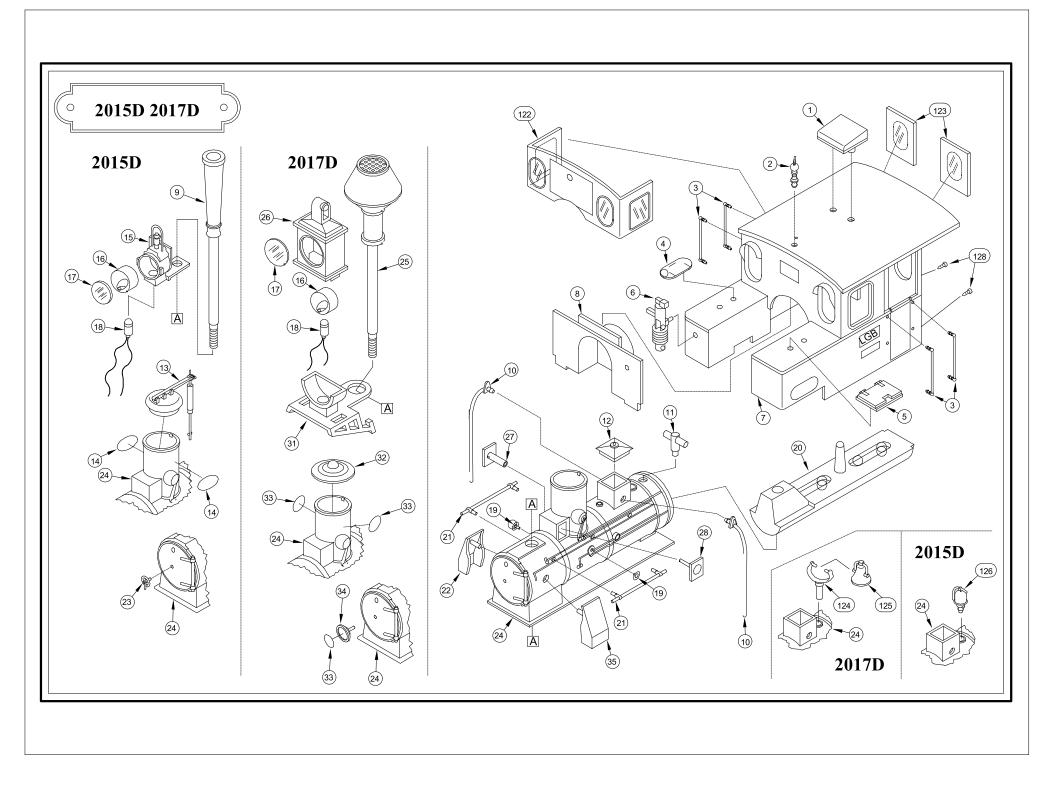

## 2015D-1

Attention! When ordering a part, please include the drawing number at the top of this page (e.g., "2019S-1") and the number of the part in the drawing (e.g., "15").

**Attention!** Products and specifications are subject to change without notice.