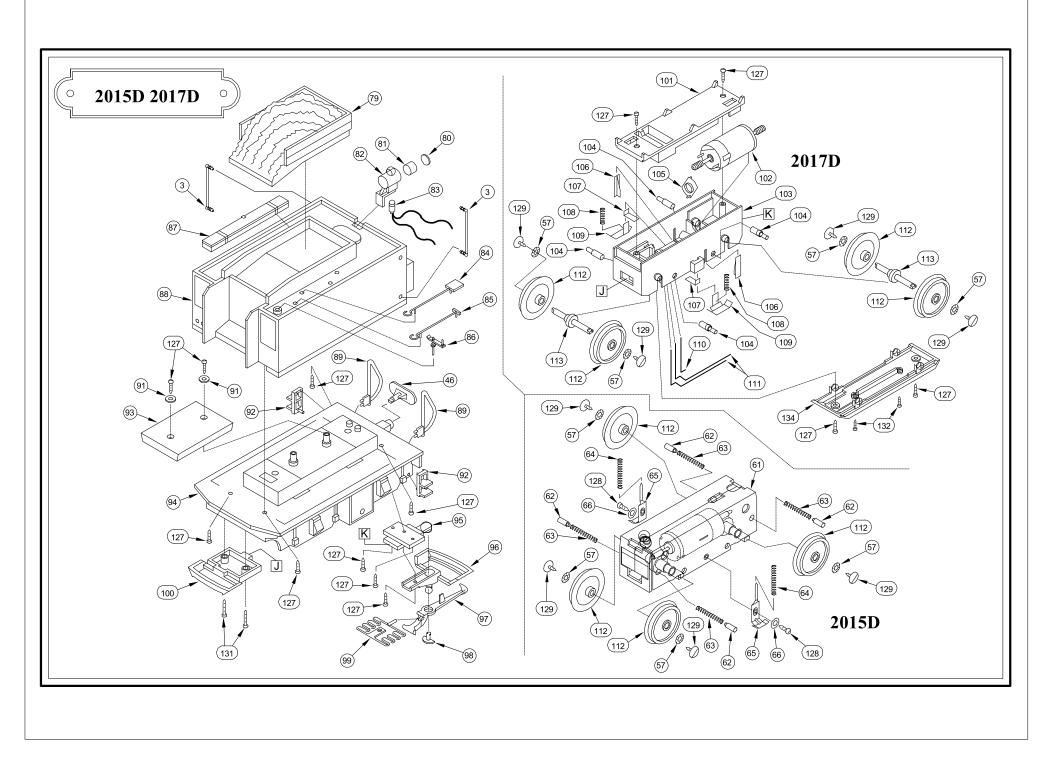

## 2015D-1

Attention! When ordering a part, please include the drawing number at the top of this page (e.g., "2019S-1") and the number of the part in the drawing (e.g., "15").

**Attention!** Products and specifications are subject to change without notice.